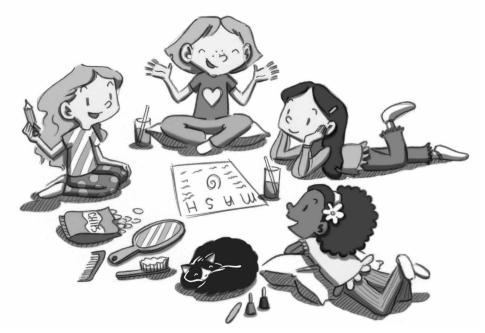

### It's Time to Play M.A.S.H!

Amy loves playing M.A.S.H. with her best friends Marion, Ellie, and Liz, and so will YOU! M.A.S.H. is a game that predicts your future. Here's how you play:

- Fill out the game sheet. Under "Future Pet," write the names of animals you like. Under "Future Job," write jobs you might like to have. Under "Where You'll Live," write down the names of different cities.
- Ask a friend to start drawing a spiral on a separate piece of blank paper. Shout the word "STOP" when you want your friend to stop drawing.
- Draw a diagonal line through the spiral and count how many times the diagonal line touches the spiral. Write down the number and circle it.
- On the game sheet, start on the letter "M" in the word M.A.S.H. and count the items clockwise, moving from category to category. Each time you say your circled number, cross out the item you've landed on to eliminate it.
- Continue counting around the game sheet, crossing out items until each of the categories only has ONE item left.
- THAT'S IT! The items that are left will tell you what your future will be.

So grab your closest friends and see what lies ahead!

Critter Club Illustrations © 2013 by Simon & Schuster, Inc