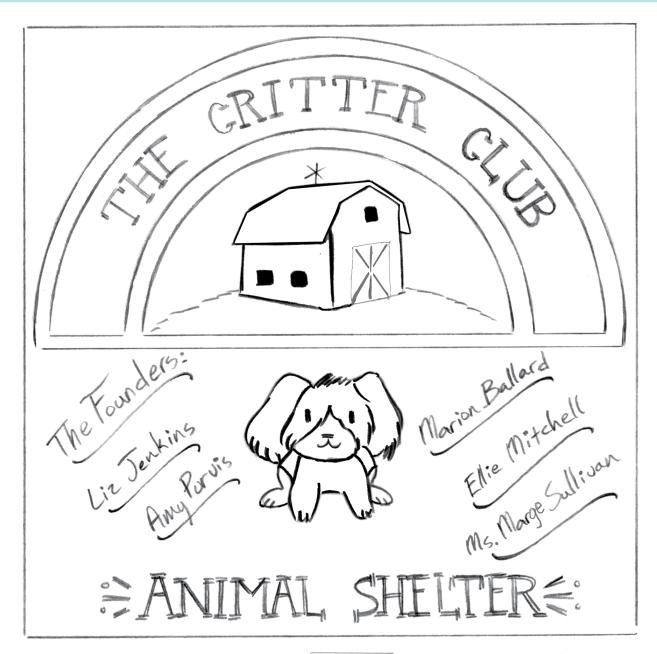

# Add Some Color to Liz's Critter Club Ad!

One of Amy's best friends, Liz, has made a beautiful ad for the animal shelter Ms. Sullivan is opening in Santa Vista. There's just one tiny problem...It needs a splash of color!

Color Liz's ad and make sure it stands out!