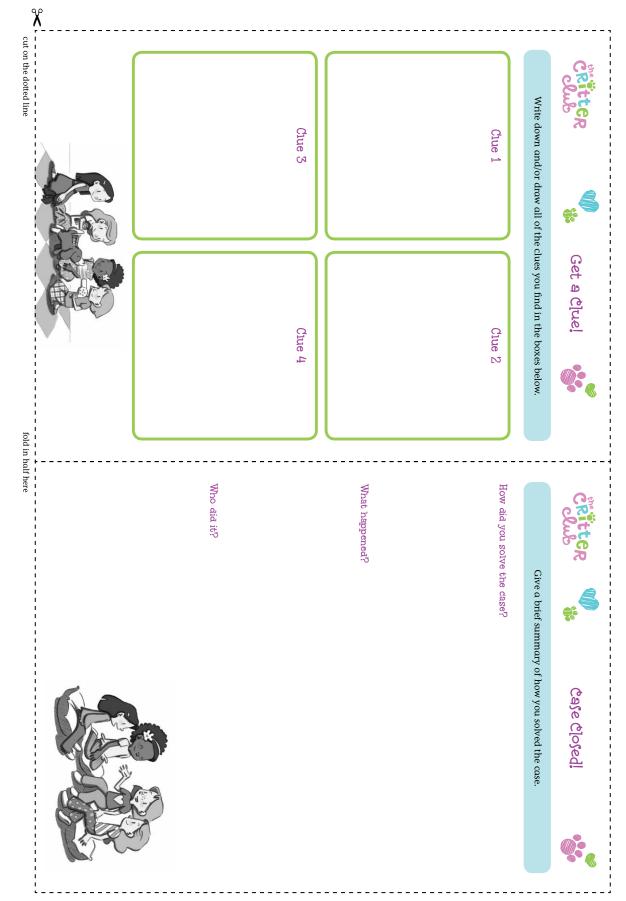

# Create a Clue Journal!

Do you want to be a fabulous detective like Amy? Well, every great detective needs a clue journal. When you come across a clue, write it down in your clue journal, and you'll be one step closer to solving your own mystery.

Have an adult help you cut out the pages and staple them together to make your very own clue journal.

What's the name of your mystery?

# The Investigation Begins!

If you have any suspects, keep track of them here.

Fill out the following information about your latest mystery.

When did the mystery take place?

What are the names of the people (if any) who are going to be helping you?

fold in half here

X